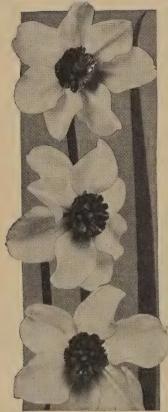

100 for \$14.00.

9451 Lady Moore White perianth; citron-yellow crown richly edged bright orange-red. Very free blooming. 15¢ each; 3 for 35¢; 12 for \$1.20; 100 for \$8.50.

9563 **Niobe** Perfectly formed, broad petaled, creamy white perianth; small yellow crown edged intense red-orange. Effective garden Daffodil which never fails to attract attention.

25¢ each; 3 for 60¢; 12 for \$2.20; 100 for \$15.00.

9430 Red Beacon Ivory-white perianth; prettily fluted cup of intense orange-scarlet. Lovely and attractive. 15¢ each; 3 for 35¢; 12 for \$1.15; 100 for \$8.00.

9531 Sunrise Pure white perianth with distinct golden rays extending up each petal from the base of the orange-yellow cup which is edged scarlet. Wonderfully free flowering. 15¢ each; 3 for 40¢; 12 for \$1.30; 100 for \$9.50.



Firetail 3 for 60¢; 12 for \$2.20.

#### COLLECTION

## Four Choice Red-Cupped Barrii Daffodils

Flame, Lady Diana Manners, Red Beacon and Sunrise.

9092 - 12 Bulbs ( 3 bulbs of each separate variety, value \$1.70) for 2.55 9093- 24 Bulbs ( 6 bulbs of each separate variety, value 2.85) for 4.65 9094 - 48 Bulbs (12 bulbs of each separate variety, value 5.70) for 9095-100 Bulbs (25 bulbs of each separate variety, value 10.13) for



9441 Whitewell Pure white, broad-petaled perianth; rich chrome-yellow fluted and frilled cup, delicately edged orange. Exquisite colorings. Long, erect stems. 3 for 30¢; 12 for 90¢; 100 for \$6.50.

9547 Burpee's Special Mixture **Red-Cupped Daffodils** 

White and yellow Daffodils with red, orange or apricot colored cups or crowns have become so popular that w